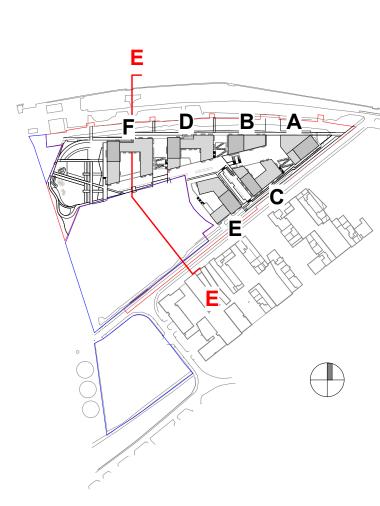

## DESIGN INTENT DRAWING

SITE BOUNDARY LINE

LANDS IN APPLICANT'S

OWNERSHIP

NOTE:

FOR CLARITY PURPOSE, TREES ALONG
MARINA PARK AND CENTRE PARK ROAD
ARE NOT BEING SHOWN

 P02
 28/03/2022
 ISSUED FOR PLANNING
 EB