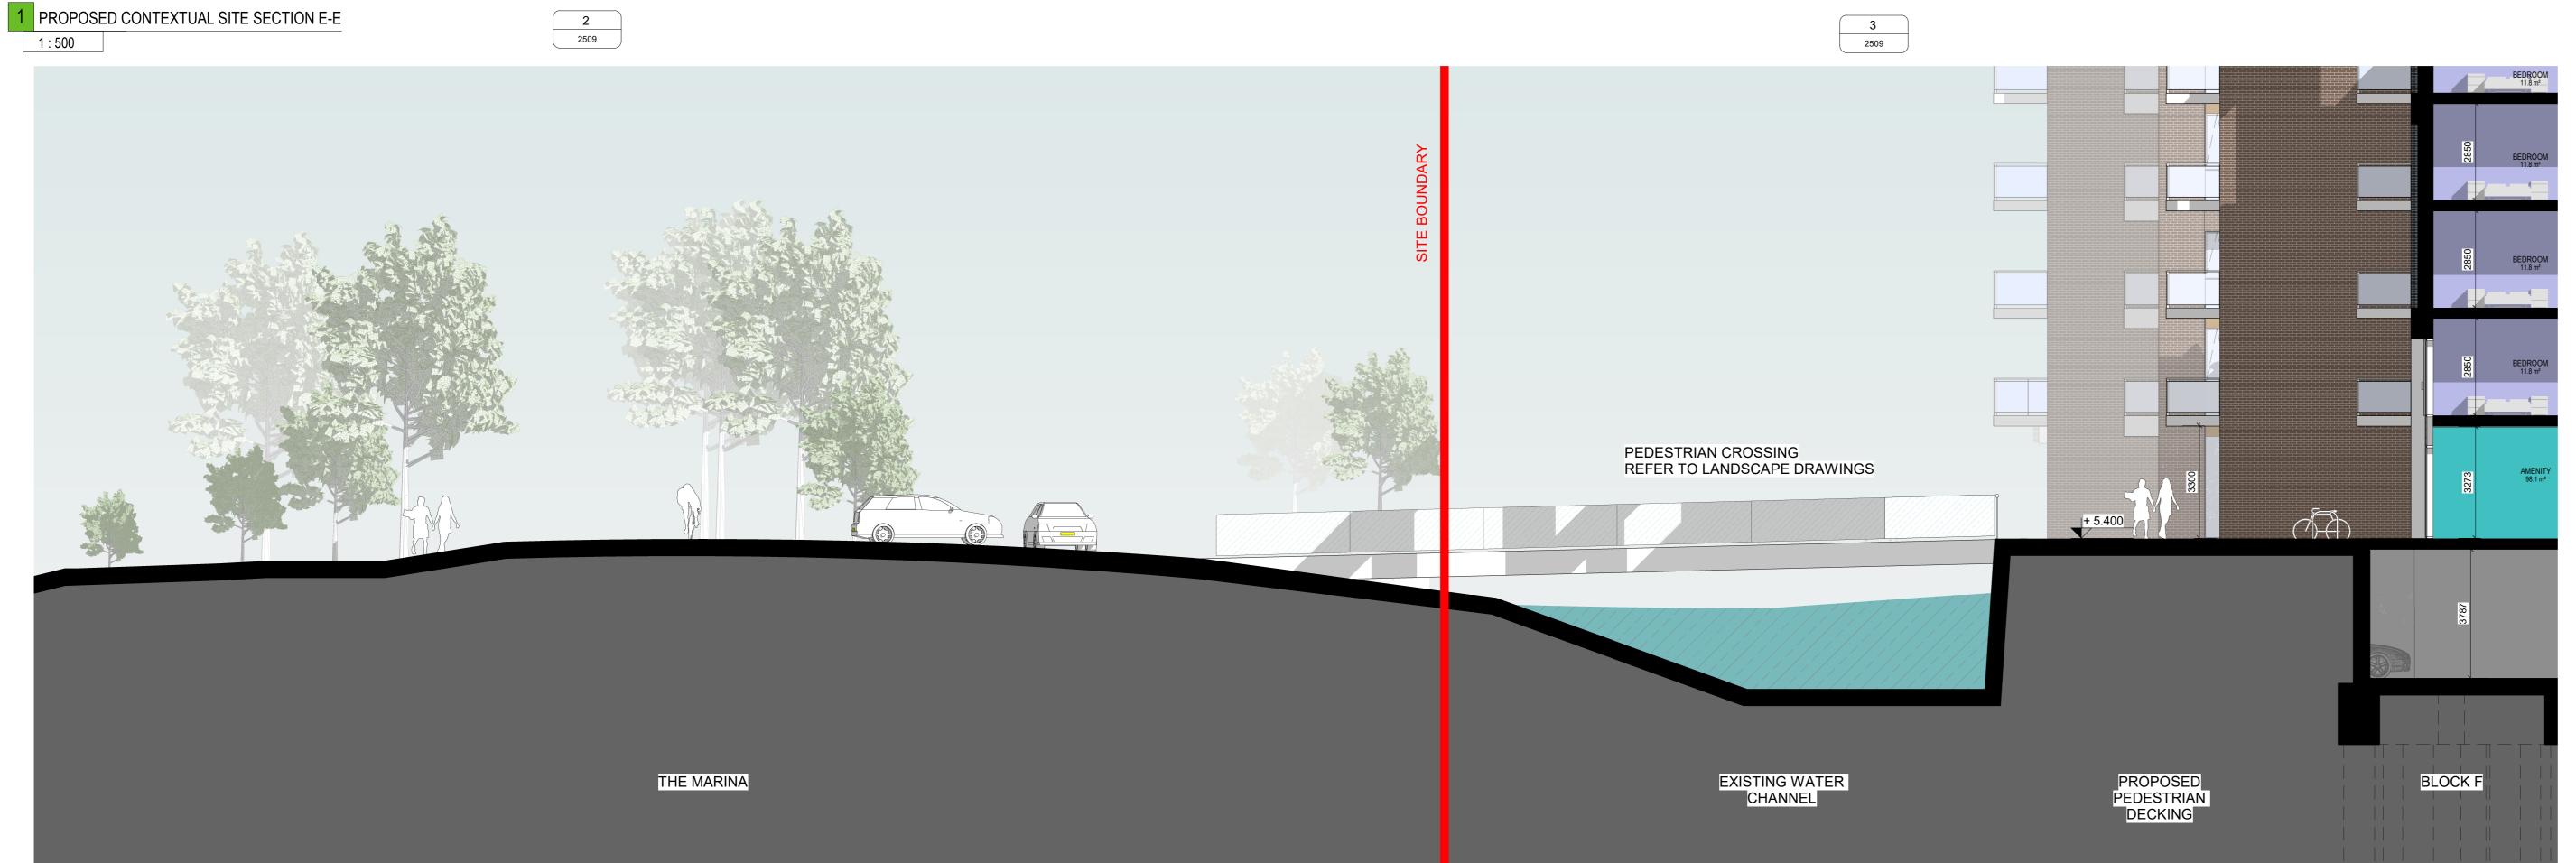

2 CONTEXTUAL SITE SECTION E-E - DETAIL
1:100

3 CONTEXTUAL SITE SECTION E-E - DETAIL 1:100

THE COPYRIGHT OF THIS DRAWING IS VESTED WITH CW O'BRIEN ARCHITECTS LIMITED AND MUST NOT BE COPIED OR REPRODUCED WITHOUT THE CONSENT OF THE COMPANY.

## DESIGN INTENT DRAWING

SITE BOUNDARY LINE

LANDS IN APPLICANT'S

OWNERSHIP

NOTE:

FOR CLARITY PURPOSE, TREES ALONG
MARINA PARK AND CENTRE PARK ROAD
ARE NOT BEING SHOWN

 P02
 28/03/2022
 ISSUED FOR PLANNING
 EB