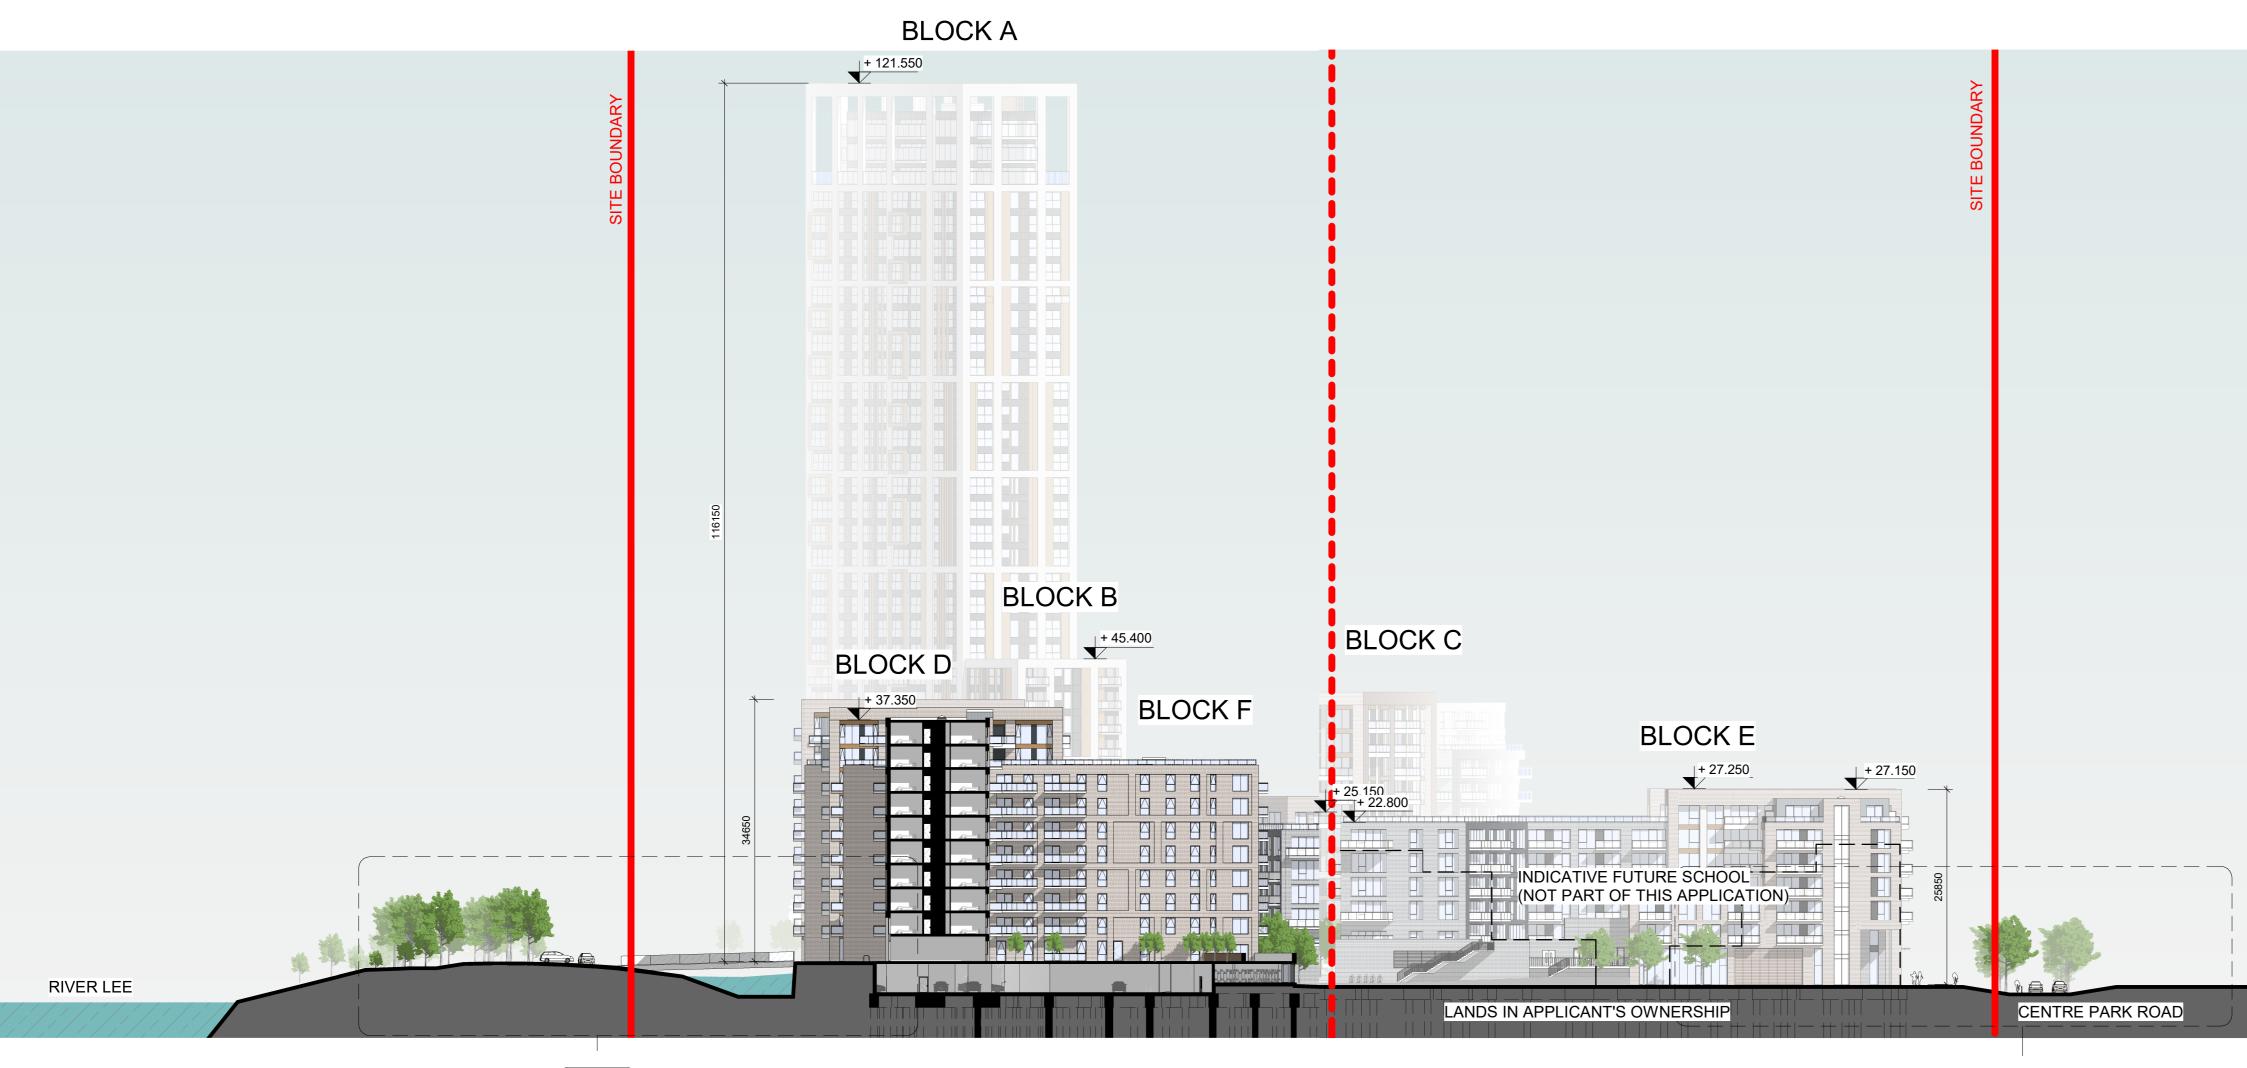

## DESIGN INTENT DRAWING

SITE BOUNDARY LINE

LANDS IN APPLICANT'S

OWNERSHIP

NOTE:

FOR CLARITY PURPOSE, TREES ALONG
MARINA PARK AND CENTRE PARK ROAD
ARE NOT BEING SHOWN

 P02
 28/03/2022
 ISSUED FOR PLANNING
 EB